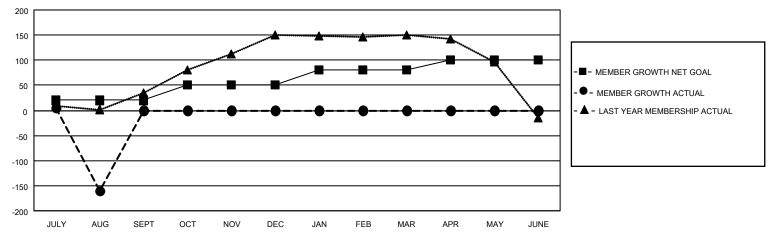

## GOALS AND ACTUAL MEMBERS CUMULATIVE

| DROPPED CLUBS: 9 |     | 13 CLUBS OF 59 ADDED 1 OR | GENDER DISTRIBUTION                 |                                |  |
|------------------|-----|---------------------------|-------------------------------------|--------------------------------|--|
|                  |     | MORE NEW MEMBERS          | MALE<br>FEMALE                      | 1,464 (79.48%)<br>378 (20.52%) |  |
| DROPPED MEMBERS  |     |                           | NON BINARY                          | 0 (0.00%)                      |  |
| DECEASED         | 2   |                           | PREFER NOT TO ANSWER                | 0 (0.00%)                      |  |
| CLUB CANCELLED   | 181 | CLICK HERE FOR CUMULATIVE | TOTAL FAMILY UNIT MEMBERS 638       |                                |  |
| OTHER            | 10  | MEMBERSHIP DATA           |                                     |                                |  |
| TOTAL            | 193 |                           | FAMILY MEMBERS PAYING HALF DUES 386 |                                |  |
|                  |     |                           |                                     |                                |  |