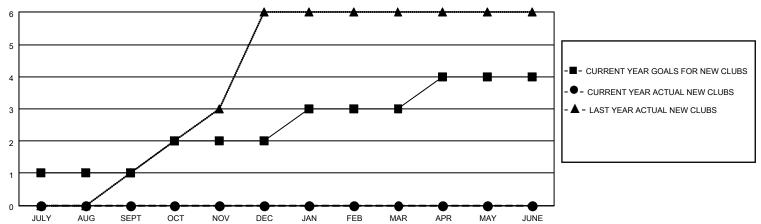

## MONTHLY MEMBERSHIP PROGRESS REPORT

LOCATION INDIA District 316 A Results as of: 8/31/2021

| Clubs RESULTS FOR 2021-2022 |   |   |   | Members RESULTS FOR 2021-2022 |    |    |     |
|-----------------------------|---|---|---|-------------------------------|----|----|-----|
|                             |   |   |   |                               |    |    |     |
| JULY/AUG/SEPT               | 1 | 0 | 9 | JULY/AUG/SEPT                 | 20 | 36 | 193 |
| OCT/NOV/DEC                 | 1 | 0 | 0 | OCT/NOV/DEC                   | 30 | 0  | 0   |
| JAN/FEB/MAR                 | 1 | 0 | 0 | JAN/FEB/MAR                   | 30 | 0  | 0   |
| APR/MAY/JUNE                | 1 | 0 | 0 | APR/MAY/JUNE                  | 20 | 0  | 0   |

## GOALS AND ACTUAL NEW CLUBS CUMULATIVE



## GOALS AND ACTUAL MEMBERS CUMULATIVE



| DROPPED CLUBS: 9 |     | 13 CLUBS OF 59 ADDED 1 OR | GENDER DISTRIBUTION                 |                                |  |
|------------------|-----|---------------------------|-------------------------------------|--------------------------------|--|
|                  |     | MORE NEW MEMBERS          | MALE<br>FEMALE                      | 1,464 (79.48%)<br>378 (20.52%) |  |
| DROPPED MEMBERS  |     |                           | NON BINARY                          | 0 (0.00%)                      |  |
| DECEASED         | 2   |                           | PREFER NOT TO ANSWER                | 0 (0.00%)                      |  |
| CLUB CANCELLED   | 181 | CLICK HERE FOR CUMULATIVE | TOTAL FAMILY UNIT MEMBERS 638       |